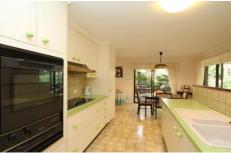

## Features include -

Three bedrooms with built in robes.

Formal lounge with open fire and adjacent dining area.

Well equipped kitchen with casual meals and second living room, plus study nook.

Allweather patio with built in bbq.