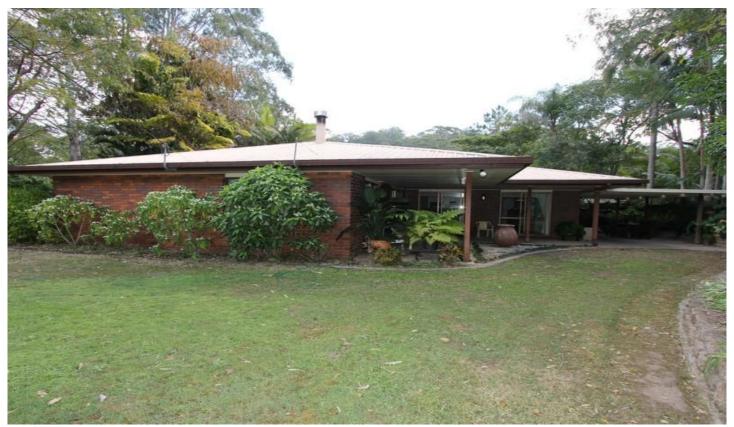

## 56 Eulinga Court NINDERRY QLD

Located down a long private driveway amongst established and mature tropical gardens is this comfortable lowset brick home. Offered for the first time by the original owners, this 80's built home is sure to impress!

Large powered shed with carport at side and additional space for caravan or boat parking.

Large dam with visiting birdlife and wallabies.

Designed with plenty of windows to take advantage of natural light and the views outside.