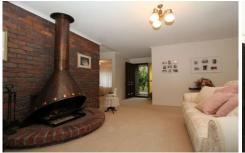

## Features include -

Three bedrooms with built in robes.

Formal lounge with open fire and adjacent dining area.

Well equipped kitchen with casual meals and second living room, plus study nook.

Allweather patio with built in bbq.