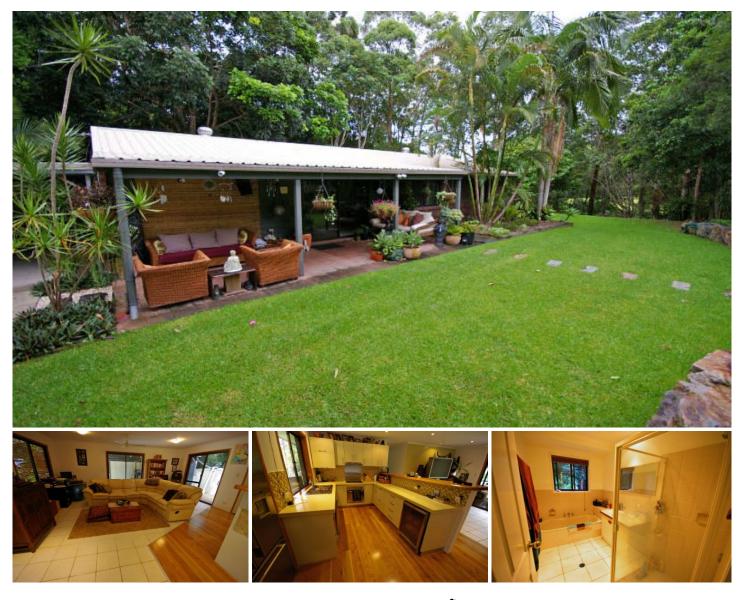

## NINDERRY

Positioned at the end of a private driveway is this tidy brick home. With modern well-appointed kitchen with stainless appliances and thoughtful open plan living overlooking beautifully landscaped gardens to the saltwater in-ground pool.

Surrounded by almost two acres of usable land, this is the perfect place to unwind, whether lazing around the pool or taking a leisurely stroll along some of the walking tracks.

With plenty of storage and shed space, potential studio, teenagers retreat, dam with pump, creek and much more.