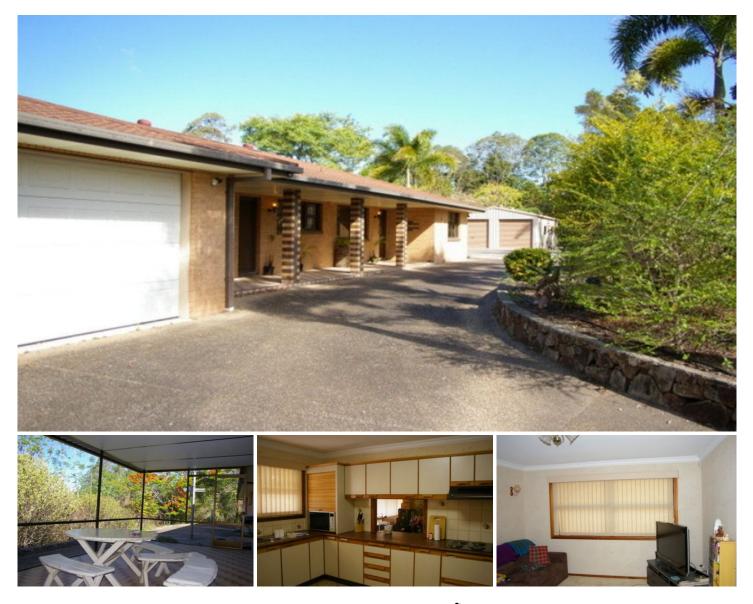

## ROSEMOUNT

This Rosemount brick home is huge! It is approximately 380m2 with four separate living areas. Master bedroom has an ensuite. There is a second bath room and two extra toilets. A fully screened out door area would be great for entertaining.

It is set on over 1.5 acres which in a former time was a prize winning garden. It has separate landscaped terraces, and paved path ways. Many shrubs and trees remain after selective clearing the gardens could be brought back to life.

It is connected to town water and also has a bore which provides sufficient water for an automatic watering system to cover the garden. An extra bonus is the two bay  $6m \times 13m$  steel shed.

Opportunity abounds for the right person. Possibilities