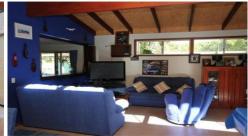

Features include -

Four bedrooms with built in robes.

Main bathroom has large spa bath plus character timber panelling.

Kitchen with gas cooking adjacent to open plan lounge/meals area.

Massive rumpus with raked ceilings, bar, plus additional dining and lounge area.