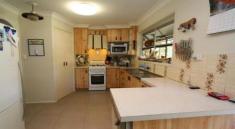

Features include -

Four bedrooms with built in robes.

Main bathroom has large spa bath plus character timber panelling.

Kitchen with gas cooking adjacent to open plan lounge/meals area.

Massive rumpus with raked ceilings, bar, plus additional dining and lounge area.