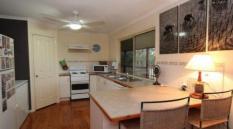

Upstairs has 3 good sized bedrooms with robes and master with en-suite. There are green leafy views from all windows of the extensively planted native gardens!

The kitchen is well equipped with dishwasher and plenty of bench space.