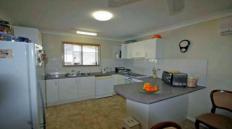

- \* Large open plan (2 x living areas)
- \* Two generous sized bedrooms with robes and ceiling fans
- \* Huge kitchen with ample bench space and pantry
- \* Two way bathroom with 2nd toilet in laundry
- \* Split system reverse cycle air conditioner
- \* Full length covered carport with much storage & high clearance
- \* Huge views to Montville from excellent front deck