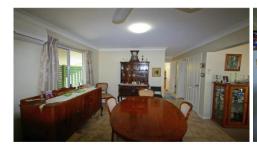

- \* Large open plan (2 x living areas)
- \* Two generous sized bedrooms with robes and ceiling fans
- \* Huge kitchen with ample bench space and pantry
- \* Two way bathroom with 2nd toilet in laundry
- \* Split system reverse cycle air conditioner
- \* Full length covered carport with much storage & high clearance
- \* Huge views to Montville from excellent front deck