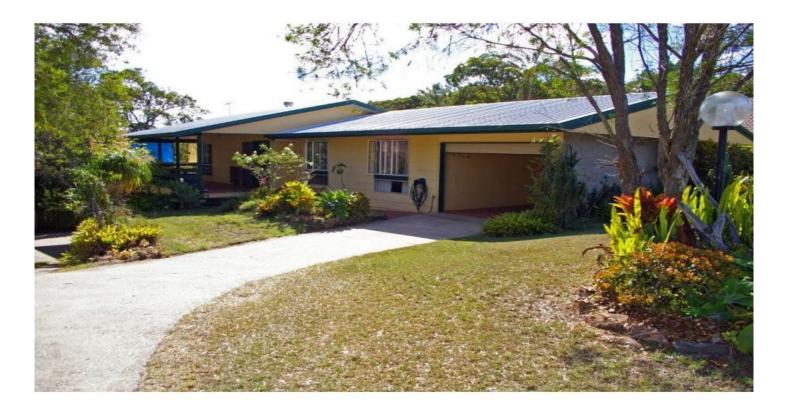

## **BLI BLI**

This solid 3 bedroom home close to Bli Bli Primary School is perfect for so many reasons:

- \* 3 bedrooms all with built ins
- \* Hardwood, polished timber floors
- \* Stone bench tops and European appliances
- \* 2 large living areas \* Huge L-shaped deck at front
- \* Solar hot water
- \* 2 water tanks
- \* 4 x car accommodation + plenty of storage
- \* Elevated position offers excellent district views

## 4 🛤 2 📛 3 🛱

- Price : \$ 398,900
- Land Size : 794 sqm View
  - - : https://www.keylinerealty.com/sale/qld/suns hine-coast/bli-bli/residential/house/5928508