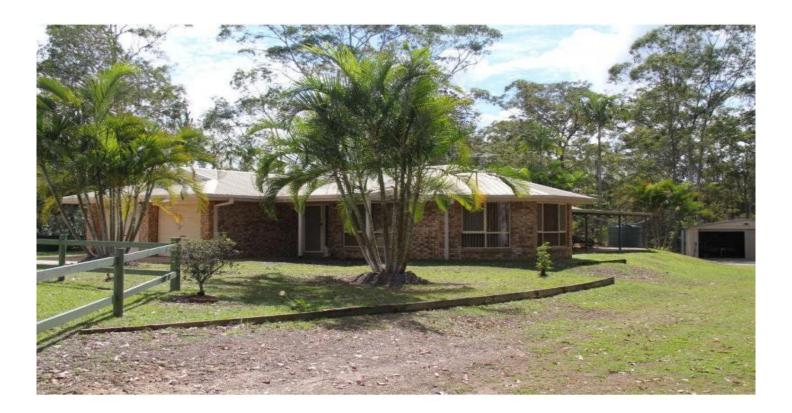

## **DIDDILLIBAH**

Positioned in one of the most sought after hinterland locations at the end of a cul-de-sac amongst other quality homes, this wonderful brick home is sure to please.

At a glance, features include-

Double garage with internal entry as well as separate 6m x 7m shed.

Town water plus rainwater tank.

On almost 1.5 acres of land there is plenty of usable space to play. With room for the boat or van and only a short drive to river boat ramps and the coasts pristine beaches and

## 4 🔄 2 🔓 2 🖨

**Price** : \$ 595,000 **Land Size** : 6431 sqm

View: https://www.keylinerealty.com/sale/qld/suns

hine-coast/diddillibah/residential/house/592

8523