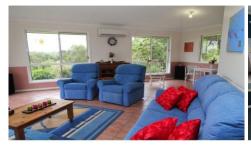

## Features include -

- \* Generous sized bedrooms plus study/fourth bedroom, all with built in robes.
- \* Large two way bathroom including second toilet.
- \* Open plan kitchen and dining with separate formal lounge.
- \* Tiled living spaces for easy care.
- \* Reverse cycle air conditioning.
- \* Close to state forest with horse and walking trails.