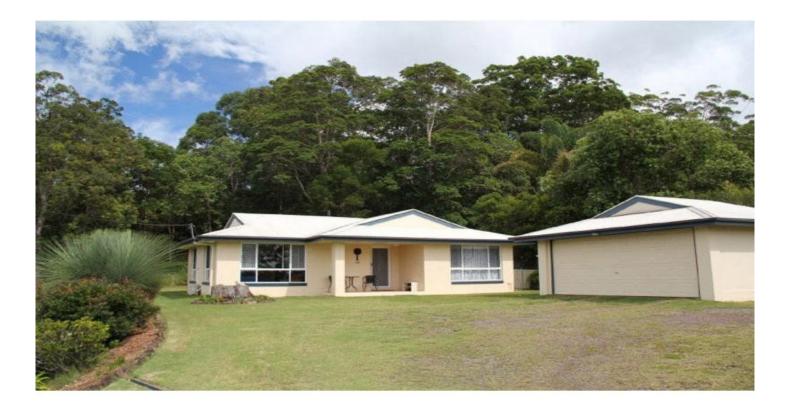

## **KUREELPA**

Privately located within easy access to town's amenities is this wonderful brick home. Positioned on the high side of the street with great views and cooling summer breezes, there is plenty of space for everyone!

## Features include -

- \* Generous sized bedrooms plus study/fourth bedroom, all with built in robes.
- \* Large two way bathroom including second toilet.
- \* Open plan kitchen and dining with separate formal lounge.
- \* Tiled living spaces for easy care.
- \* Reverse cycle air conditioning.
- \* Close to state forest with horse and walking trails.