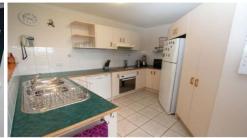

## Features include -

- \* Generous sized bedrooms plus study/fourth bedroom, all with built in robes.
- \* Large two way bathroom including second toilet.
- \* Open plan kitchen and dining with separate formal lounge.
- \* Tiled living spaces for easy care.
- \* Reverse cycle air conditioning.
- \* Close to state forest with horse and walking trails.