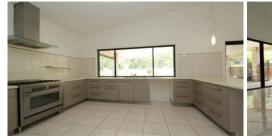

## Features include:

- Five bedrooms, master with walk in robe & double en-suite
- Well appointed kitchen with ample bench space and gas cooking plus servery to outside
- Media room plus a separate children's retreat
- Huge fully covered, entertainer's patio area
- Totally separate two bedroom granny flat with own courtyard garden
- Solar power and ducted vacuum