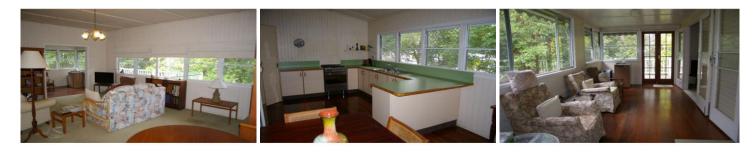

A north-easterly aspect means morning sunshine in the expansive sun room. The farmhouse sized kitchen adjoins spacious dining and living areas. Recently painted and re-roofed, this well-maintained home will delight you. Wide road frontage gives plenty of options.