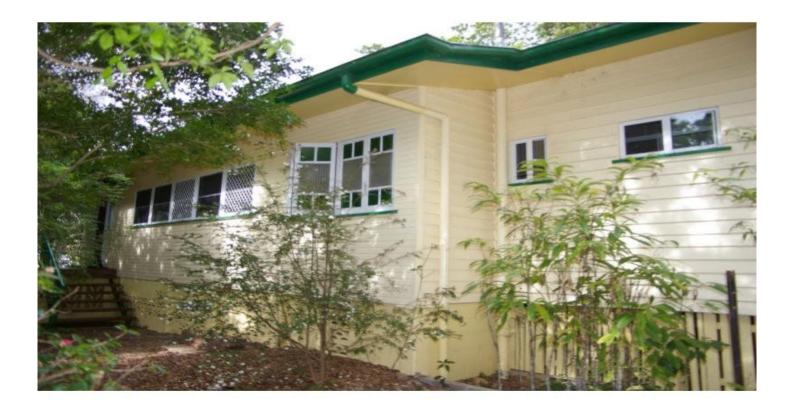

## ROSEMOUNT

Located on the western side of town and within minutes of the coast, this spacious Queenslander style home overlooks a half-acre of shady gardens and wooded acreage beyond. Built of hardwood frame and VJ walls, with pine and hardwood polished floors and stained glass windows, the feel is warm and inviting.

A north-easterly aspect means morning sunshine in the expansive sun room. The farmhouse sized kitchen adjoins spacious dining and living areas. Recently painted and re-roofed, this well-maintained home will delight you. Wide road frontage gives plenty of options.