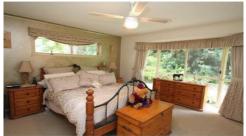

## Features include:

- \* Full chefs kitchen with 6 burner gas cooktop with double oven, Kleenmaid dishwasher plus separate Kleenmaid steam oven.
- \* Large walk-in pantry / utility room.
- \* 5 kilowatt solar power system.
- \* Master bedroom with ensuite and plenty of robe space