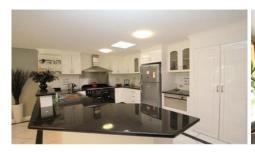

## Features include:

- \* Full chefs kitchen with 6 burner gas cooktop with double oven, Kleenmaid dishwasher plus separate Kleenmaid steam oven.
- \* Large walk-in pantry / utility room.
- \* 5 kilowatt solar power system.
- \* Master bedroom with ensuite and plenty of robe space