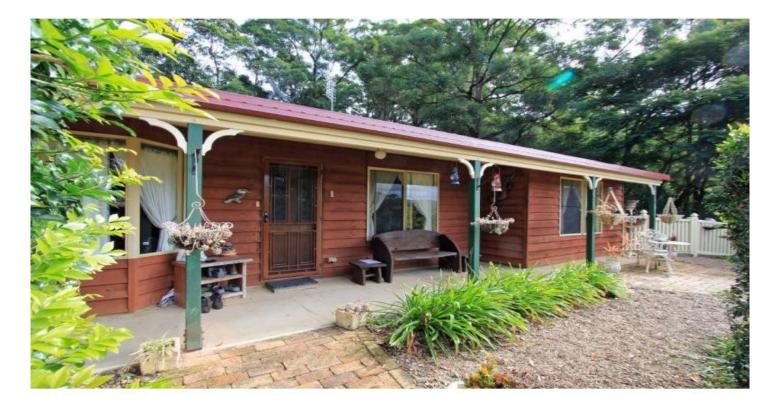

## ROSEMOUNT

Set amongst rolling hills with a delightful outlook, this comfortable timber home is sure to please.

There are three bedrooms with robes and walk in robe to master.

Renovated bathroom using neutral tones. Open plan living with kitchen and meals area adjacent to an all-weather screened entertaining area.

Pet friendly with a fully fenced yard area. On a large usable block with thoughtfully landscaped gardens and visiting birdlife. Garden shed, solar power plus lots more.

Property Code: 703