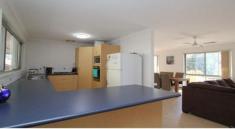

Three comfortable bedrooms and built in robes.

Separate shower and bath and internal laundry.

The lounge room is large, with an adjacent informal dining area. The kitchen has plenty of bench and cupboard space with panty and the benefits of gas cooking!