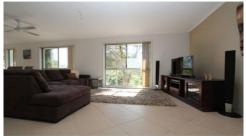

Three comfortable bedrooms and built in robes.

Separate shower and bath and internal laundry.

The lounge room is large, with an adjacent informal dining area. The kitchen has plenty of bench and cupboard space with panty and the benefits of gas cooking!