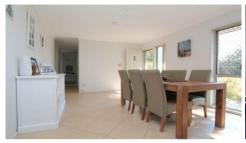

Three comfortable bedrooms and built in robes.

Separate shower and bath and internal laundry.

The lounge room is large, with an adjacent informal dining area. The kitchen has plenty of bench and cupboard space with panty and the benefits of gas cooking!