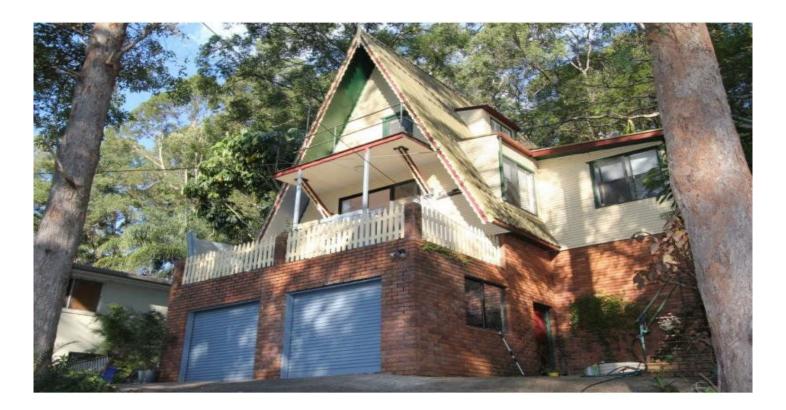

## **ROSEMOUNT**

Built in the seventies, the European influence by the original owner will be noted on inspection and must be seen to be appreciated.

The main living area consists of polished timber floors with open plan design, new kitchen, dedicated meals area and lounge room.

Dappled winter sun streams into the living areas due to the northerly aspect with a fantastic leafy outlook.

Adjacent to the lounge area is a north facing patio area, a place for happy hour!

The third bedroom is currently being used as a study and on the same level as the main living. Upstairs is the master and second bedrooms, each with delightful views. All bedrooms have built in robes.

On the lower level is a double garage with roller doors, with