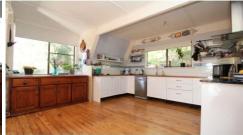

## **ROSEMOUNT**

Built in the seventies, the European influence by the original owner will be noted on inspection and must be seen to be appreciated.

The main living area consists of polished timber floors with open plan design, new kitchen, dedicated meals area and lounge room.