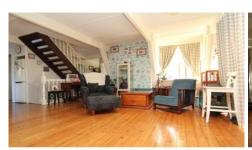

## **ROSEMOUNT**

Built in the seventies, the European influence by the original owner will be noted on inspection and must be seen to be appreciated.

The main living area consists of polished timber floors with open plan design, new kitchen, dedicated meals area and lounge room.

Dappled winter sun streams into the living areas due to the northerly aspect with a fantastic leafy outlook.

Adjacent to the lounge area is a north facing patio area, a place for happy hour!

The third bedroom is currently being used as a study and on the same level as the main living. Upstairs is the master and second bedrooms, each with delightful views. All bedrooms have built in robes.