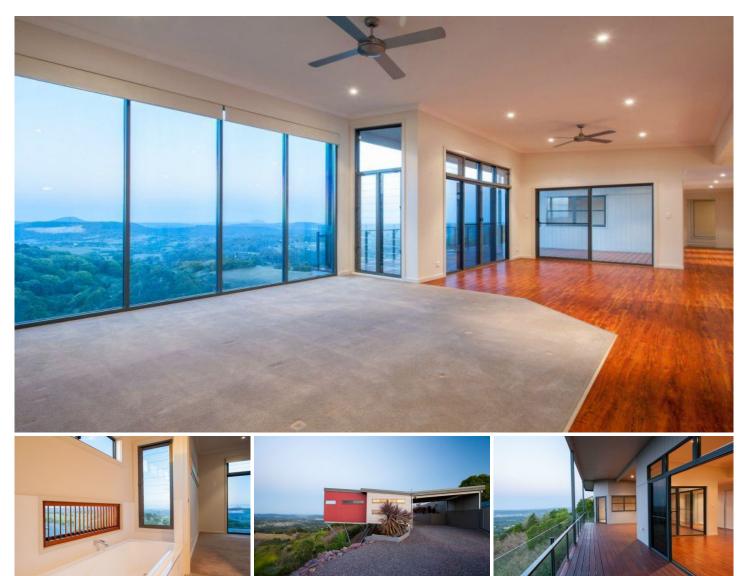

## **KUREELPA**

This superb home, recently built to exacting standards, is a local landmark. Perched on a headland on Dulong Range, it looks over the vast panorama of the Sunshine Coast. Modern spacious living areas and soaring ceilings are all designed to take in the magnificent views. It's the ultimate entertainment venue! The master bedroom has its own verandah with dramatic views and the ultimate en-suite. Designer fittings in the kitchen and bathrooms: luxury really is the hallmark here. Access is level; there is ample useable space adjacent to the house. You can have it all, conveniently located between the beach and the hinterland caf society. The home features all energy-efficient fittings and abundant rainwater storage for self-sufficiency.