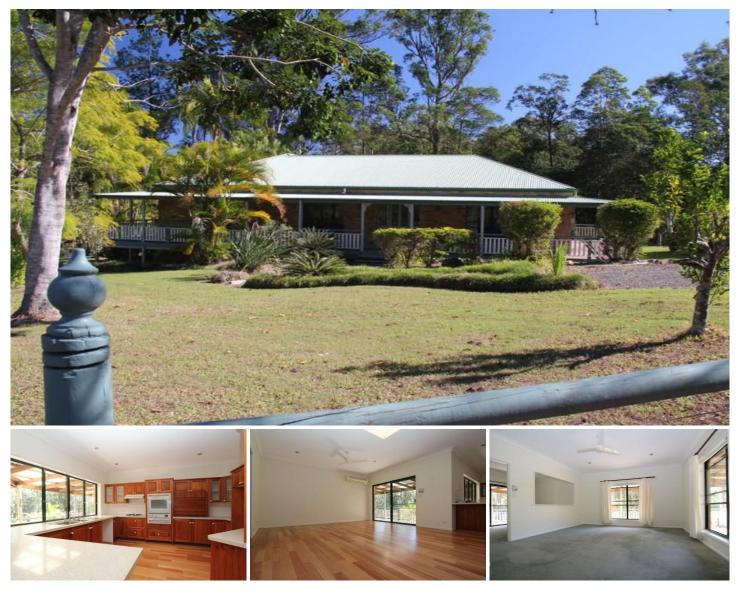

## 90 Landershute Road PALMWOODS QLD

Within close proximity to Palmwoods village is this home which is sure to tick the boxes!

On entry to the property, down an avenue of established trees, the large colonial style brick home is set well off the road in this peaceful location on a very usable block of approximately 4 acres.

## At a glance, features include.

- Four bedrooms with robes, master bedroom with ensuite.

- Generous well appointed kitchen with timber cabinetry, stone benches and gas cooktop.

- Large open plan family room with meals area, central to the home.

- Solar power, air conditioning and ceiling fans.
- Inground saltwater pool.

- Double garage plus additional 6m x 7m Colorbond shed with side carport for boat or caravan.