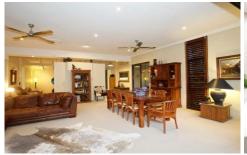

## **KUREELPA**

A peaceful ambience pervades this lovely property, hidden away minutes from town and cafes. There is a Balinese influence in the grand formal lounge, which overlooks the green paddocks beyond. Little secret nooks: the separate studio and gazebo provide even more privacy. The patio is bathed in morning sun, a new kitchen, bathroom and floor coverings convey the sense of modern elegance. Stables and paddocks makes this an ideal horse property.