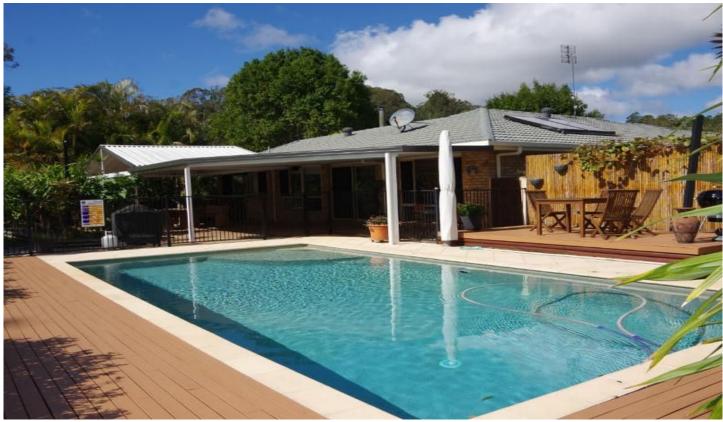

## 39 Shamley Heath Road KUREELPA QLD

This beautiful acreage property has it all. The sprawling family home has been completely modernised: a new luxurious kitchen and a rumpus area large enough for all leisure activities. The patio leads to the pool and to the all-useable land beyond. A separate driveway to the 4-bay shed with auto-doors, and to a caravan port. The greenhouse and attached tunnel hothouse will be of particular interest. Even the dogs and chooks get their own luxurious accommodation. The sewerage treatment plant is almost new.