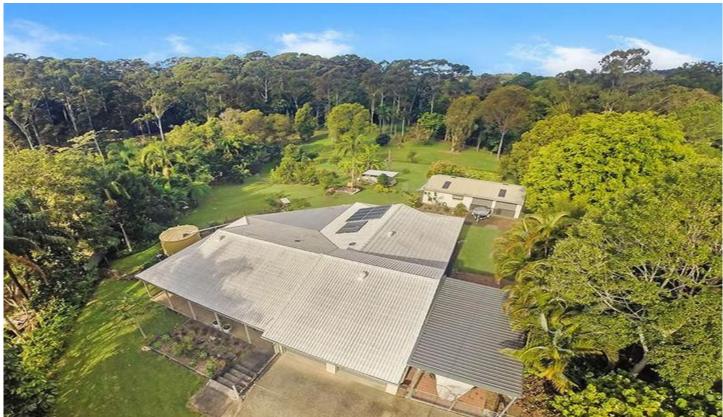

## 12 Ellora Court ROSEMOUNT QLD

Set in a quiet, safe cul-de-sac, this 4 bedroom home offers relaxed acreage living. Exposed ceilings and two living areas opening onto a large covered outdoor entertainment area all overlooking the groomed park-like lawn and gardens. A shed currently used as a workshop is fitted with a bathroom ready for simple conversion to a granny flat or home-based business.

This property offers the opportunity to experience peaceful acreage living yet have easy access to major shopping

4 🕒 3 🔓 5 🖨

Land Size: 7697 sqm

View: https://www.keylinerealty.com/sale/qld/suns

hine-coast/rosemount/residential/acreagese