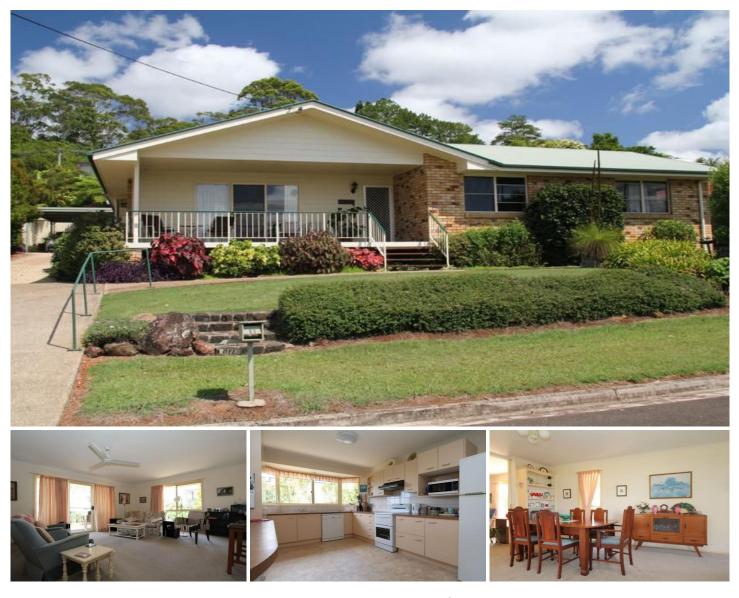

## 11 Maple Avenue MAPLETON QLD

Located only a few minutes from the delightful Mapleton village is this great family home. On entry, it's charm will be evident, boasting generous living spaces and wonderful coastal views to the east with prevailing breezes.

## Features include-

Four generous bedrooms with built in robes.

Large kitchen including dishwasher, plus plenty of cupboard and bench space.

Dedicated dining area with adjacent lounge room, opening to verandah with coastal views.

Second living area with adjacent bedroom and bathroom which can be closed off as a separate wing!

Paved entertaining area with covered pergola for the entertainer!

Level yard with established gardens, shed and double car accommodation.