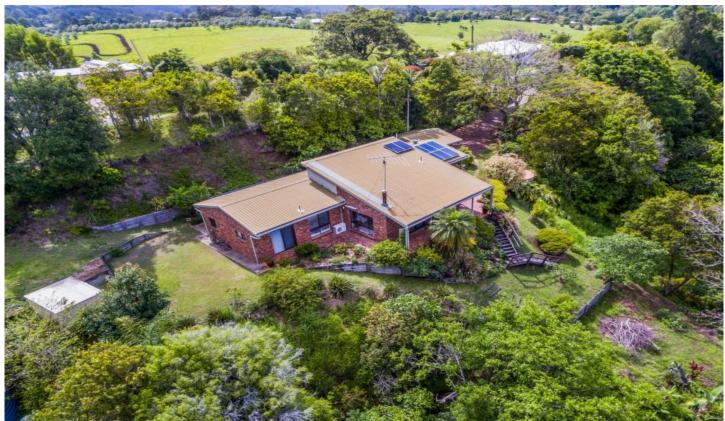

## 89 Kureelpa Falls Road Kureelpa QLD

A grand home, beautifully presented and with panoramic views of the coast. In addition, a self-contained flat featuring a deck, also enjoying the same views. The interiors are light, sunny and spacious. Luxuriously appointed kitchen and bathrooms, complete the sense of well-being. Privacy is assured. The home isn't visible from the road: it's all about the setting, which opens out before you as you come down the shady driveway. Ideal for a B&B, additional income, as is, from the granny flat.