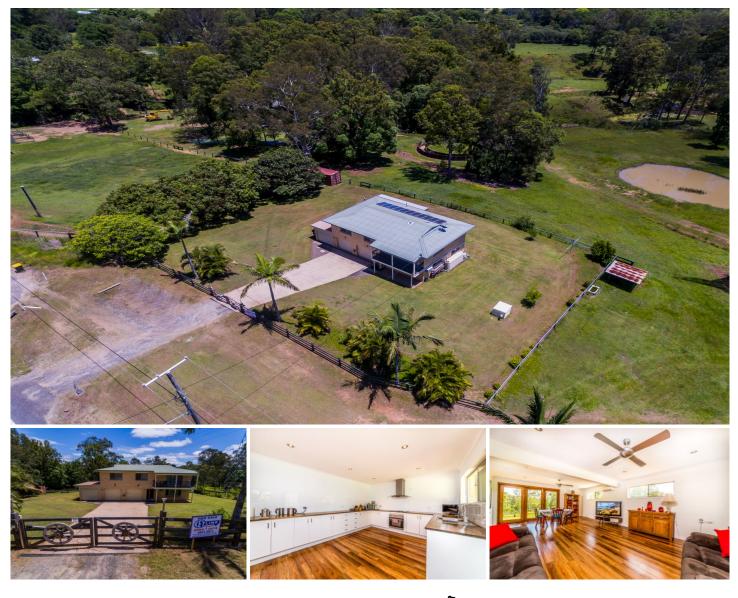

## 330 Palmwoods Montville Road Palmwoods QLD

This solid brick home set on a near level 1,795m2 allotment. Adjoining large acreage features five bedrooms with the spacious main bedroom with a dressing room, large ensuite and a balcony. The kitchen-dining is very generous and would easily cope with multiple cooks and opens to a covered entertainment area. Along with the two car accommodation there is an excellent workshop/man cave area.

The land is fully fenced with plenty of scope for a second dwelling, a shed of any size and is lined with mango trees on the Western boundary. Located only 5 mins to Palmwoods school, township and train station. This home has plenty of appeal for the acreage buyer without the moving. There is even solar power as well.

## 5 🛤 2 🚔 2 🚘

Land Size : 1795 sqm

View : https://www.keylinerealty.com/sale/qld/suns hine-coast/palmwoods/residential/acreages emirural/5928944

Keith Adams 07 5441 2511

Paul Skelton 07 5441 2511