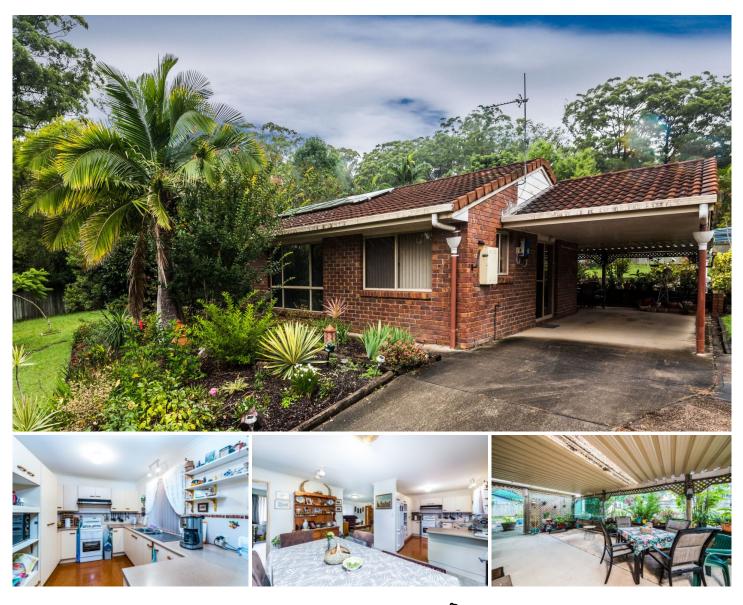

## 4 Toona Place Mapleton QLD

Located on a quiet cul-de-sac in central Mapleton, this family home sits on a level over-size block. The 4 bay shed has doors high and wide enough to allow caravan access. The rear deck is the "go-to" area for quiet relaxation. Gardens are well-maintained, extensively planted and low maintenance. Interior is neat and homely. Rainwater tanks and solar power mean a small environmental impact.

## 3 🎮 1 🚰 3 🚘

Land Size : 1005 sqm

View : https://www.keylinerealty.com/sale/qld/suns hine-coast/mapleton/residential/house/5928 967

John Lutze 07 5441 2511

Andrew Hicks 07 5441 2511