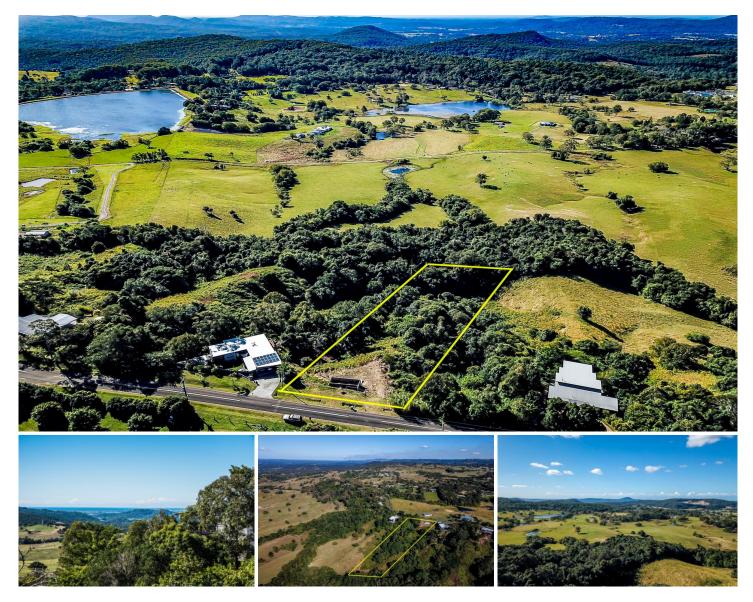

## 239-243 Kureelpa Falls Road Kureelpa QLD

Kureelpa! The friendliest location on the Sunshine Coast. Over 20 neighbours have been meeting for a monthly natter for over 25 years, now you don't hear of this too often in this day and age.

Million-dollar ocean views stretching from Maroochydore to Coolum Beach with local views over Poona Dam.

This is the first time this property has been offered for sale in 27 years. Do not miss this unique opportunity! Features:

- ? Easy access cross overs are in place from road
- ? Partly improved vacant land 8002 m2 (almost 2 acres) ? Three phase power
- ? Some infrastructure already in place

## Land Size : 8002 sqm

: https://www.keylinerealty.com/sale/qld/suns hine-coast/kureelpa/residential/land/592899 0

View

**Ron Hicks** 07 5441 2511

Keith Adams 07 5441 2511