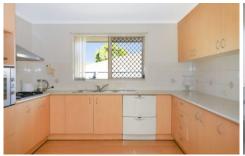

## Features include:

- Immaculate brick (built 2004)
- 4 large bedrooms, with built-in robes including huge master bedroom with ensuite & spa
- Room to spare in the oversize lounge and dining area
- Separate family room
- Chef delight kitchen with rotisserie in electric oven and 5 burner gas cook top plus fully ducted range hood