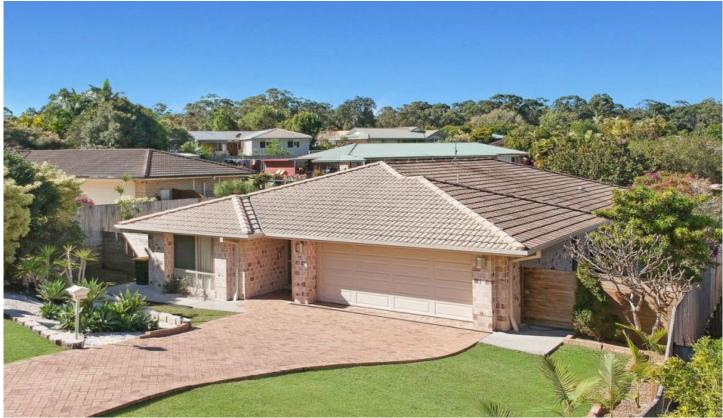

## 13 Haven Place Yandina QLD

Just move in: this home has been built and maintained for simple ease of living. Level block allows easy access and even parking for a caravan or boat. Located close to local shopping, restaurants, cafe, pub and Saturday markets. Generous living areas - chef delight kitchen with rotisserie in electric oven and five burner gas cook top with a fully ducted range hood. Private rear verandah and low maintenance gardens. Ducted air-conditioning throughout.

## 4 🕒 2 📛 2 🖨

**Building Size**: 245 sqm **Land Size**: 710 sqm

View: https://www.keylinerealty.com/sale/qld/s

unshine-coast/yandina/residential/house

/5928999