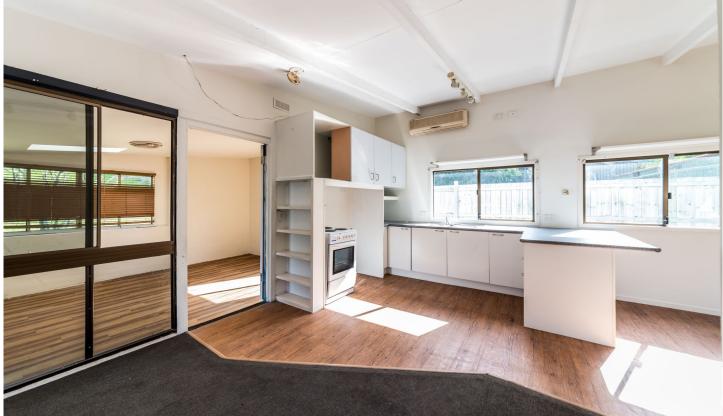

## 46A Cooloolabin Road Yandina QLD

There's a whole lot of potential here. Perfect as is, as a one bedroom comfortable home with very serviceable kitchen, bathroom and additional living space. House area is fenced and paved: plenty of parking or storage space as well as a space underneath. In front there is a big grassed area for the garden! There are plans for house extension; the beginnings are there. Located a easy walk from central Yandina, there's a lot to love here.