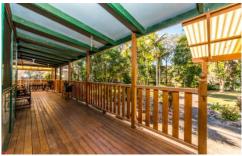

## 7 Vinces Way Kureelpa QLD

This rustic-style home characterised by western-red cedar walls and extensive verandahs, is just the first feature of this level hectare. Fully fenced for horses and goats, it boasts a shady creek and dam, and ample shed space. The interior of the home features timber walls, wood-heater, gas-cooking in the renovated kitchen. An ensuite is on its way! It is a very inviting property.