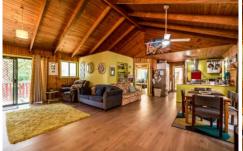

## 7 Vinces Way Kureelpa QLD

This rustic-style home characterised by western-red cedar walls and extensive verandahs, is just the first feature of this level hectare. Fully fenced for horses and goats, it boasts a shady creek and dam, and ample shed space. The interior of the home features timber walls, wood-heater, gas-cooking in the renovated kitchen. An ensuite is on its way! It is a very inviting property.