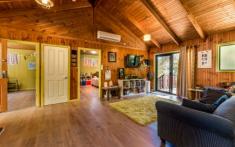

## 7 Vinces Way Kureelpa QLD

This rustic-style home characterised by western-red cedar walls and extensive verandahs, is just the first feature of this level hectare. Fully fenced for horses and goats, it boasts a shady creek and dam, and ample shed space. The interior of the home features timber walls, wood-heater, gas-cooking in the renovated kitchen. An ensuite is on its way! It is a very inviting property.