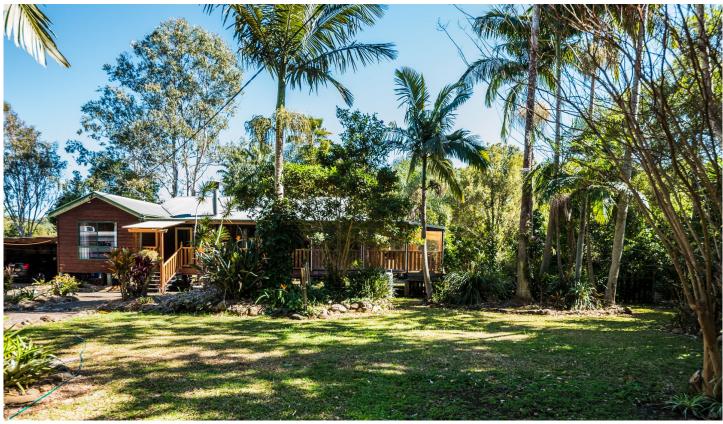

## 7 Vinces Way Kureelpa QLD

This rustic-style home characterised by western-red cedar walls and extensive verandahs, is just the first feature of this level hectare. Fully fenced for horses and goats, it boasts a shady creek and dam, and ample shed space. The interior of the home features timber walls, wood-heater, gas-cooking in the renovated kitchen. An ensuite is on its way! It is a very inviting property.

## Additional Features:

- bore never runs dry
- plans for an extension available on request

3 📭 1 🖺 4 😭

Land Size: 10080 sqm

View : https://www.keylinerealty.com/sale/qld/suns

hine-coast/kureelpa/residential/acreagesemi