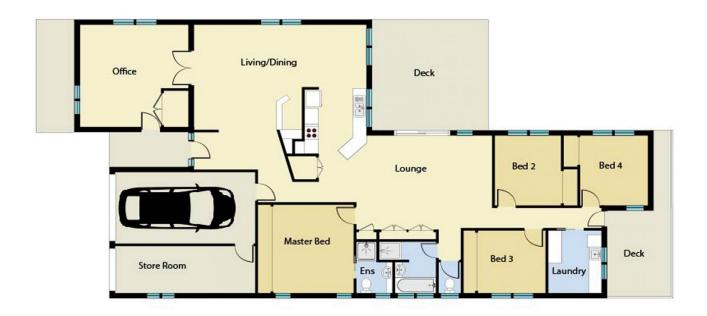

## 3 Chiltern Court Coes Creek QLD

This much loved family home comes complete with the very best the area has to offer. Spacious and modern with room to entertain, this home will appeal to the growing family or person looking to run their business from home.

## Features include:

- Four large bedrooms with potential for a fifth or study
- Two living areas
- New open plan kitchen and dining
- Home office with separate access
- Two outdoor entertainment areas
- Large back yard and swimming pool
- Lock up garage and two car ports with enough room for your boat, caravan or motor-home
- Air conditioning and ceiling fans
- Security system
- Vacuum system

## 3 Chiltern Crt, Coes Creek

Floor plan is for illustrative purposes only. Any dimensions are approximate. All information gathered here from source we believe reliable. However we cannot guarantee its accuracy and interested persons should make their own enquiries to determine to your satisfaction as to the suitability of the property for your space requirements.