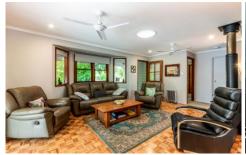

On entry the residence has a light and airy feel with the warmth and charm of polished parquetry floors, French doors with modern conveniences on offer.

## Features include -

- Four bedrooms with built in robes.
- Reverse cycle air-conditioning.
- Large comfortable lounge room.
- Well equipped renovated kitchen with plenty of bench and cupboard space,

stone benchtops, quality appliances with induction cooktop.