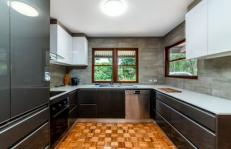

## Features include -

- Four bedrooms with built in robes.
- Reverse cycle air-conditioning.
- Large comfortable lounge room.
- Well equipped renovated kitchen with plenty of bench and cupboard space,

stone benchtops, quality appliances with induction cooktop.