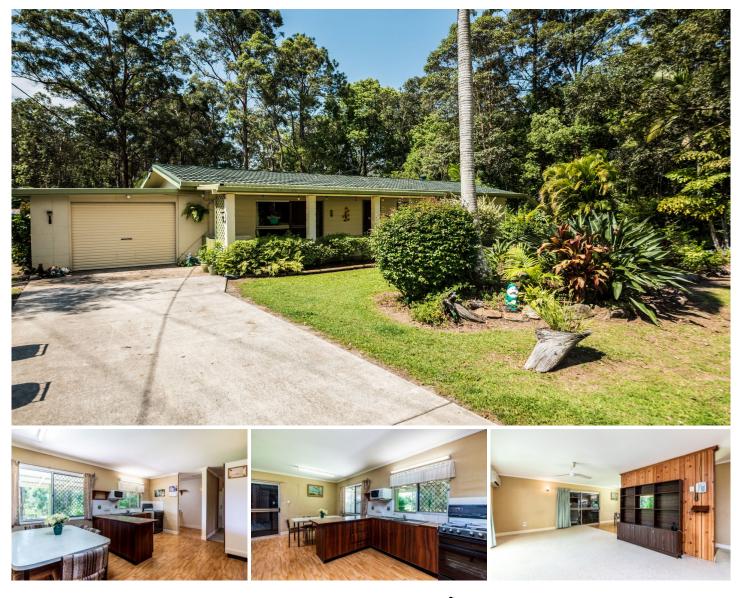

## 17 Wappa Falls Road Yandina QLD

This home will suit a wide variety of buyers. A solid 3 bedroom home on a private, mostly level 1,119m2 block. Listen to the birds call in the morning and let the treed setting keep you cool in the afternoon as you sit on the back deck. Plenty of room for a shed, granny flat or kids to run around. Easy access to the highway, and only a two-minute drive to the center of Yandina. This would be the perfect home for a first home buyer, someone downsizing or to add to your portfolio.

Open for inspection any time by appointment. Call Keyline Realty now.

Features:

Quiet private setting A park just 50 meters away