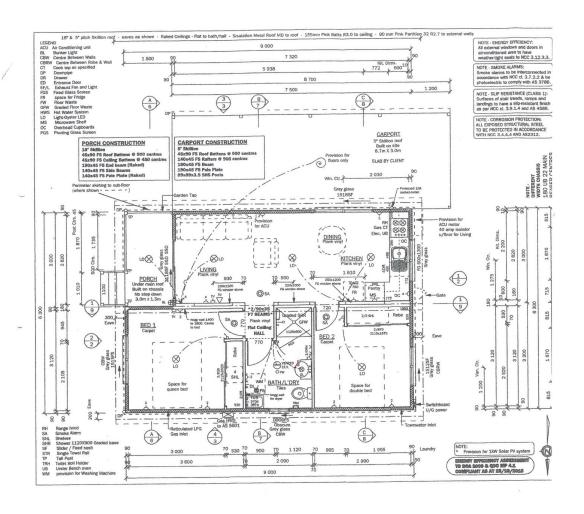

## 66/18 Landershute Road Palmwoods QLD

Set in the leafy Palmwoods Tropical Village for over 50s, this air-conditioned two-bedroom home (with built-in robes) is ready to move in.

- Large carport for 2-3 vehicles
- 5kw air-conditioner
- High raked ceilings in the living areas
- Fully insulated
- Stainless steel appliances, gas cooktop
- NBN connection ready plus two TV ports
- Fenced with turf and landscaping
- Private backyard