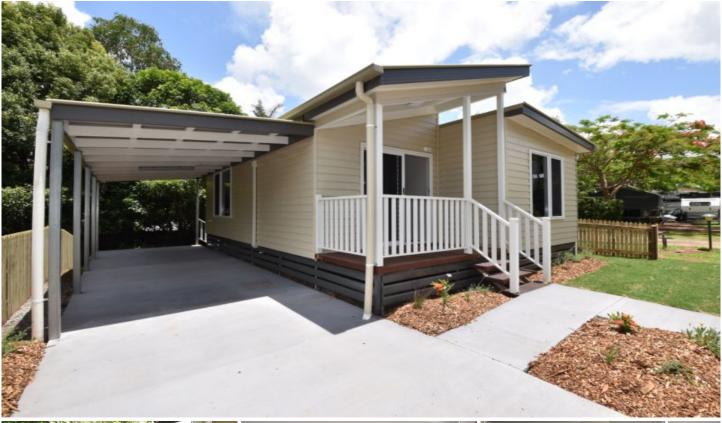

## 66/18 Landershute Road Palmwoods QLD

Set in the leafy Palmwoods Tropical Village for over 50s, this air-conditioned two-bedroom home (with built-in robes) is ready to move in.

- Large carport for 2-3 vehicles
- 5kw air-conditioner
- High raked ceilings in the living areas
- Fully insulated
- Stainless steel appliances, gas cooktop
- NBN connection ready plus two TV ports
- Fenced with turf and landscaping
- Private backyard