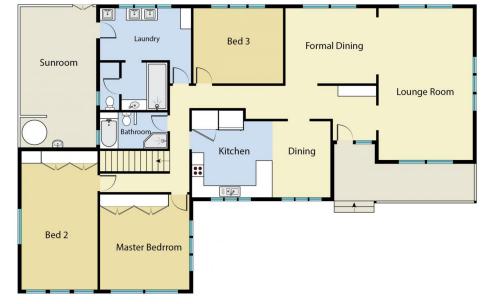

## 38 Murray Crescent Nambour QLD

Brick, hardwood frame and timber flooring are just a few of the signs that this home was built to stand the test of time. The size of the rooms indicates that it was also built for comfort too. The oversized bedrooms, large lounge with separate dining, kitchen with its own dining space all give it a luxurious feel. With a short walk to town, an easy drive to the highway and a low maintenance yard you are going to appreciate the simplicity. Contact Keyline Realty now to arrange an inspection.

## Featuring

Hardwood frame Hardwood timber floor Double garage with internal access Workshop Sunroom

3 😕 2 🔓 2 🖨

Land Size: 728 sqm

View : https://www.keylinerealty.com/sale/qld/suns

hine-coast/nambour/residential/house/5929

## 38 Murray Crescent, Nambour

Floor plan is for illustrative purposes only. Any dimensions are approximate. All information gathered here from source we believe reliable. However we cannot guarantee its accuracy and interested persons should make their own enquiries to determine to your satisfaction as to the suitability of the property for your space requirements.