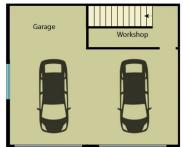

## Featuring

Hardwood frame Hardwood timber floor Double garage with internal access Workshop Sunroom

3 😕 2 🔓 2 🖨

Land Size: 728 sqm

View : https://www.keylinerealty.com/sale/qld/suns

hine-coast/nambour/residential/house/5929

## 38 Murray Crescent, Nambour

Floor plan is for illustrative purposes only. Any dimensions are approximate. All information gathered here from source we believe reliable. However we cannot guarantee its accuracy and interested persons should make their own enquiries to determine to your satisfaction as to the suitability of the property for your space requirements.