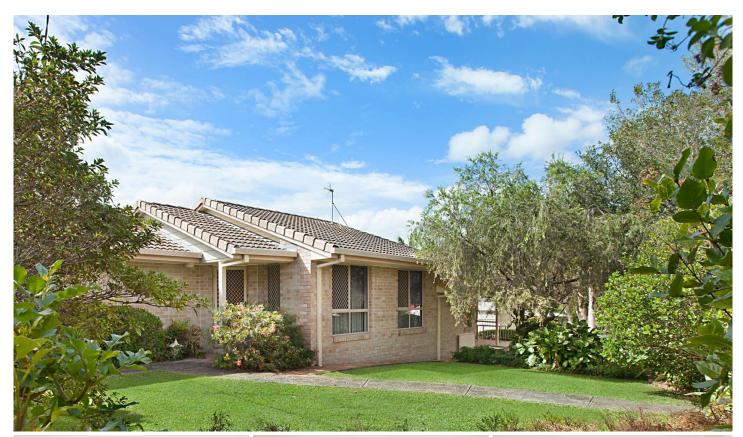

## 143 Nambour-Mapleton Road Nambour QLD

This traditional brick and tile home has space galore, including an over-size rumpus room. Entrance to the property is from the quiet side street. The garden has been well maintained and features quiet secluded areas. There's even space for extra features: maybe a pool or caravan parking. The interior is all neat and tidy: new carpets in leisure areas, vinyl elsewhere.

- \* Lockable steel garage with concrete floor.
- \* 5kw of solar generation
- \* Several air conditioners.

Just move in, or redecorate at your leisure.

3 🚑 2 🔓 1 🖨

Land Size: 809 sqm

View : https://www.keylinerealty.com/sale/qld/suns