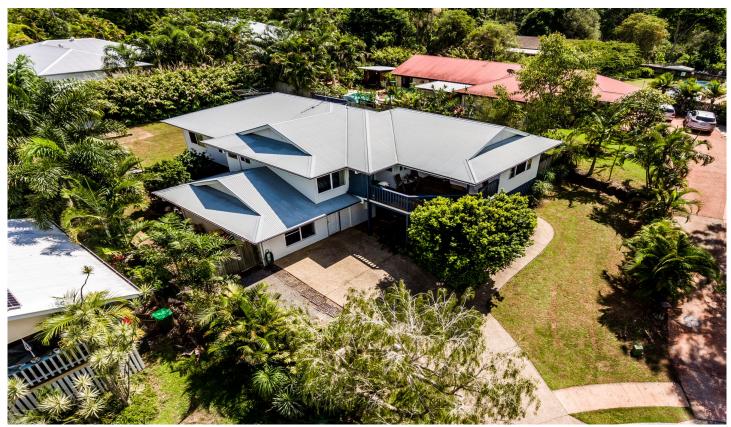

## 10 Tangerine Place Palmwoods QLD

This elevated four bedroom home is located in a quiet leafy cul-de-sac. Features include two decks for the entertainer plus a games/media room or teenage retreat and office with a separate entry. A large, safe and private backyard is ideal for the kids and pets and even boasts raised vegie garden beds. Located a short walk to schools and sports facilities including swimming pool and bus transport.

4 📭 2 🖺

Land Size: 782 sqm

**View**: https://www.keylinerealty.com/sale/qld/suns

hine-coast/palmwoods/residential/house/59

29070

Keith Adams 07 5441 2511

John Lutze 07 5441 2511