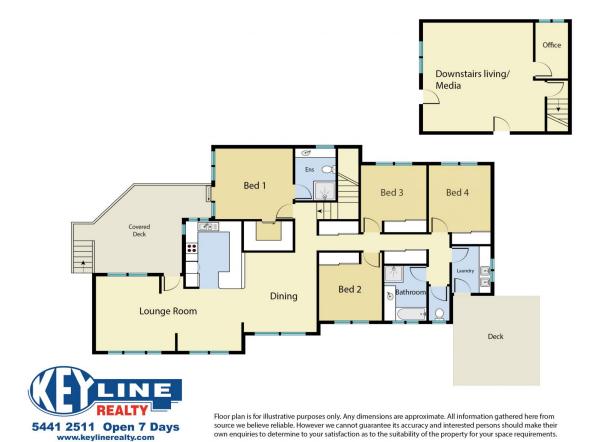

## 10 Tangerine Place Palmwoods QLD

This elevated four bedroom home is located in a quiet leafy cul-de-sac. Features include two decks for the entertainer plus a games/media room or teenage retreat and office with a separate entry. A large, safe and private backyard is ideal for the kids and pets and even boasts raised vegie garden beds. Located a short walk to schools and sports facilities including swimming pool and bus transport.

## 10 Tangerine Place, Palmwoods

www.keylinerealty.com