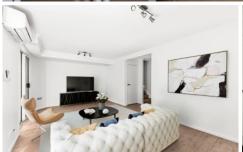

Open plan living with sliding doors to private courtyard. Upstairs there is three bedrooms, freshly carpeted. The main bathroom has been fitted out with modern bath, separate shower and large vanity, all in neutral tones. Secure parking with single garage with internal entry