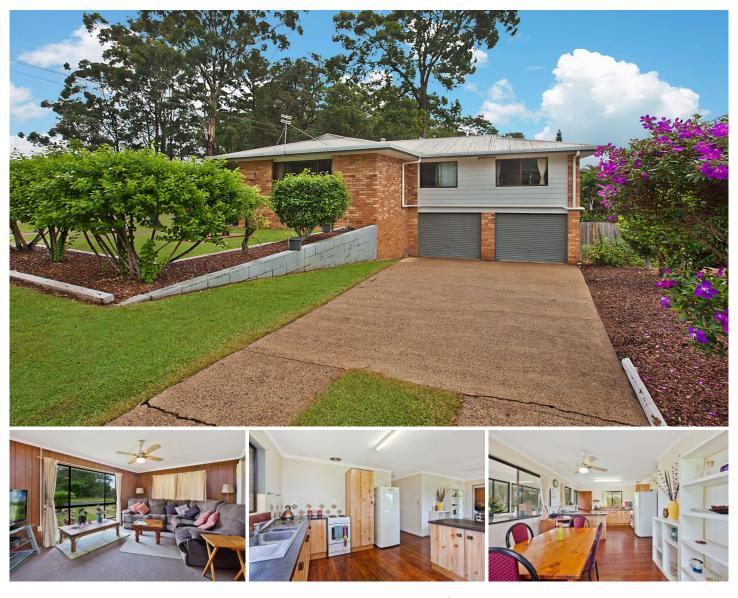

## 1 Holly Green Cres Palmwoods QLD

If you are looking for a home in a great location, then look no further.

Situated close to the wonderful Palmwoods village is this hi-set three bedroom brick residence.

Offering an open plan, the kitchen has good bench space, adjacent casual dining and a comfortable lounge room.

Beside the kitchen and dining area is an enclosed porch/sunroom with views over the fully fenced and usable rear yard with council parkland to the rear.

A covered stairway to under the home has laundry, parking for two cars and plenty of extra room for a workshop or additional storage.

Competitively priced, this is a great opportunity to establish yourself in the highly sought after Palmwoods community!