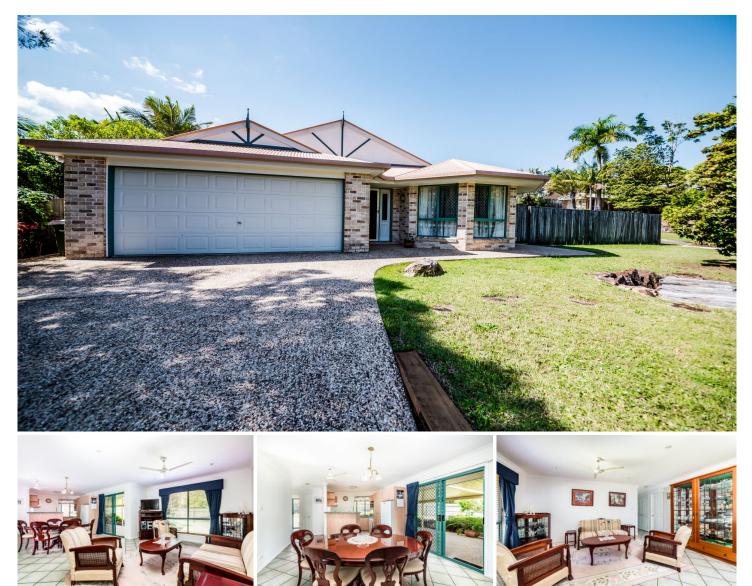

## 15 Emerald Vista Parade Yandina QLD

Just a short drive to the conveniences of Yandina is this comfortable home on a large corner allotment.

Boasting three bedrooms with ceiling fans. The master bedroom has an ensuite as well as a walk-in robe. The living area is open plan and has a generous lounge and dining space. Adjacent is an area that is used as a reading area. The kitchen has been designed to give functionality with plenty of bench and cupboard space.

Sliding doors give access to a huge undercover patio area, ideal for the entertainer or relax and look over the large fully fenced usable rear yard. There is side gate access with plenty of space for a caravan, boat - or both!

## 3 🛤 2 🚔 2 🚘

Land Size : 800 sqm

: https://www.keylinerealty.com/sale/qld/suns hine-coast/yandina/residential/house/59291 28

View

Paul Skelton 07 5441 2511

John Lutze 07 5441 2511