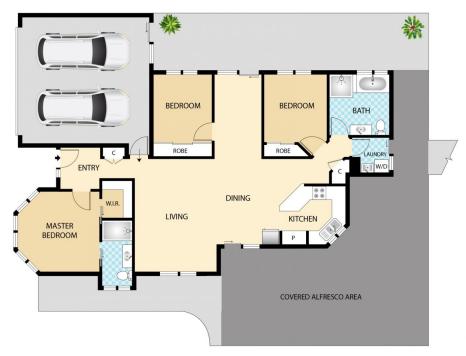

## 15 Emerald Vista Parade, Yandina

Floor plan is for illustrative purposes only. Any dimensions are approximate. All information gathered here from source we believe reliable. However we cannot guarantee its accuracy and interested persons should make their own enquiries to determine to your satisfaction as to the suitability of the property for your space requirements.