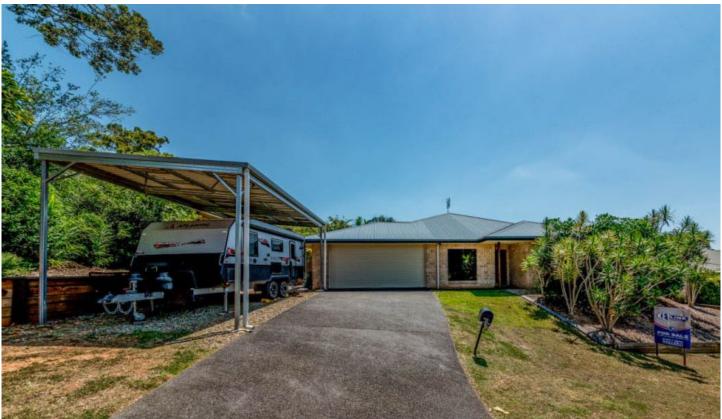

## 21 Koorawatha Lane Palmwoods QLD

Situated in a quiet cul de sac on a mostly flat 829 m2 block, this quality built four bedroom home is delightful with its 2.7 metre high ceilings and tastefully selected fittings. The large open plan living areas flow from the attractive galley kitchen at one end, on to the patio and big back yard at the other. The main bedroom sits at the north eastern end of the house and has an ensuite and walk-in robe.

If you have a caravan, you'll have an easy access covered park in which to store it and a house that's simple to lock up and go when you are ready to travel.

This is such a great spot, it's just a few minutes walk into Palmwoods where you'll find a great choice of cafes, bars and shops. There's also a bus that will take you all over the coast and a train station for the Brisbane commute.