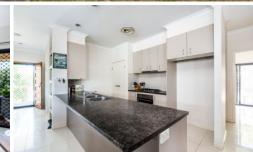

## 21 Koorawatha Lane Palmwoods QLD

Situated in a quiet cul de sac on a mostly flat 829 m2 block, this quality built four bedroom home is delightful with its 2.7 metre high ceilings and tastefully selected fittings. The large open plan living areas flow from the attractive galley kitchen at one end, on to the patio and big back yard at the other. The main bedroom sits at the north eastern end of the house and has an ensuite and walk-in robe.