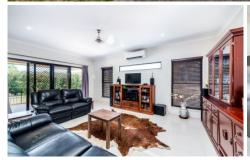

## 21 Koorawatha Lane Palmwoods QLD

Situated in a quiet cul de sac on a mostly flat 829 m2 block, this quality built four bedroom home is delightful with its 2.7 metre high ceilings and tastefully selected fittings. The large open plan living areas flow from the attractive galley kitchen at one end, on to the patio and big back yard at the other. The main bedroom sits at the north eastern end of the house and has an ensuite and walk-in robe.