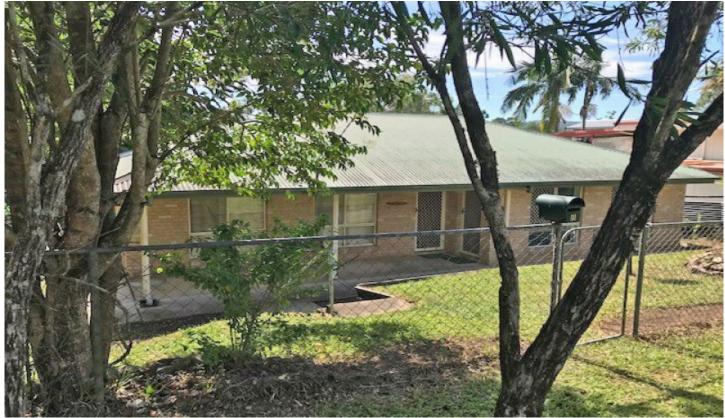

## 35A Cooloolabin Road Yandina QLD

One-on-One Inspections are available for this property at a time to best suit you and your schedule.

Located in beautiful Yandina, and just a short stroll to the farmer's markets and the village centre, is this three-bedroom home plus granny flat in a charming part of town. With two street frontages, the granny flat has its own private entrance allowing real separation. 6m x 9m colourbond shed is a massive bonus, as well as a covered entertainment area and extra off-street parking. Air conditioning and ceiling fans help make this a comfortable property.

Suitable for the investor to obtain two rental incomes or for the larger family.

Viewing of this property is exclusively available through

4 🕒 2 🔓 3 🖨

**Price** : \$ 461,000 **Land Size** : 758 sqm

View : https://www.keylinerealty.com/sale/qld/suns