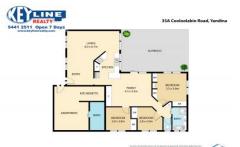

## 35A Cooloolabin Road Yandina QLD

One-on-One Inspections are available for this property at a time to best suit you and your schedule.

Located in beautiful Yandina, and just a short stroll to the farmer's markets and the village centre, is this three-bedroom home plus granny flat in a charming part of town. With two street frontages, the granny flat has its own private entrance allowing real separation. 6m x 9m colourbond shed is a massive bonus, as well as a covered entertainment area and extra off-street parking. Air conditioning and ceiling fans help make this a comfortable property.

Suitable for the investor to obtain two rental incomes or for the larger family.

Viewing of this property is exclusively available through

4 🕒 2 🔓 3 🖨

**Price** : \$ 461,000 **Land Size** : 758 sqm

View : https://www.keylinerealty.com/sale/qld/suns