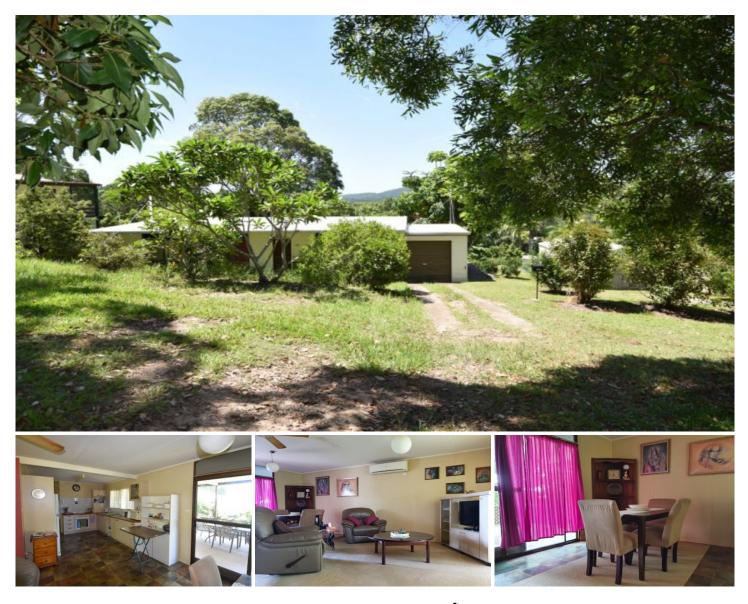

## 44 Old Gympie Road Yandina QLD

One-on-One Inspections are available for this property at a time to best suit you and your schedule.

Located walking distance to Yandina town centre shops, this elevated low maintenance, two bedroom plus office home, features lock up garage, spacious covered rear deck, with views to the north.

Zoned Low-Density Residential, this property on 809m2 would suit future development or a cost-effective renovation.

Viewing of this property is exclusively available through One-on-One Inspections. Please note, there will be no open homes held. Inspections are available anytime, to best suit you and your schedule. To arrange yours, please contact us.

## 2 🛤 1 🚔 1 🚘

| Price | :\$350,000 |
|-------|------------|
|       | 000        |

View

Land Size : 809 sqm

: https://www.keylinerealty.com/sale/qld/suns hine-coast/yandina/residential/house/59291 69

**Keith Adams** 07 5441 2511