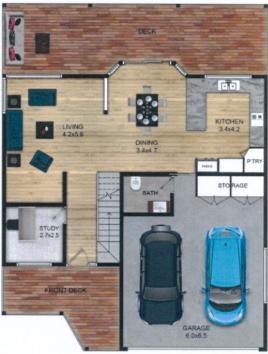

over fields and coast forever. On one level is the expansive living area with a beautiful kitchen, office and powder room off the double garage. The next level features three bedrooms, all with views, as well as an ensuite, bathroom and laundry.

The two covered decks offer the cool easterly breezes and uninterrupted views to the coast. Potentially there is an option of a third level for entertainment, granny flat or parents retreat.

Viewing of this property is exclusively available through One-on-One Inspections. Please note, there will be no

4 🗀 2 🔁 2 🕰

**Price** : \$ 625,000 **Land Size** : 601 sqm

View: https://www.keylinerealty.com/sale/qld/suns hine-coast/bli-bli/residential/house/5929183



Keith Adams 07 5441 2511



Andrew Hicks 07 5441 2511

## LOWER LEVEL



## UPPER LEVEL



INTERNAL AREA - 140 Sq.m GARAGE AREA - 39 Sq.m EXTERNAL AREA - 77 Sq.m TOTAL AREA - 256 Sq.m

## 11 Willis Road, Bli Bli

contained here, measurements of doors, windows, rooms and any other terms and situatures are approximate and no responsibility is taken for any error, spoek, learnity appliances and werdows are tokens and approximate to the actual fittings installed. This plan is for illustrative purposes and install the use. "Plan orders to Disease (Astron.) 604-683 373.



SITE PLAN

11 Willis Road, Bli Bli