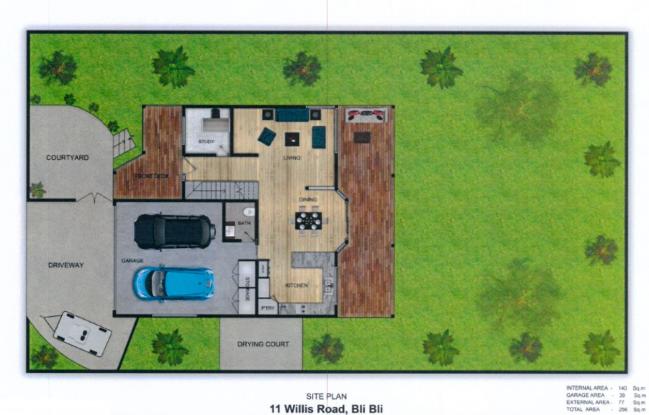

SITE PLAN

11 Willis Road, Bli Bli

## UPPER LEVEL

INTERNAL AREA - 140 Sq.m GARAGE AREA - 39 Sq.m EXTERNAL AREA - 77 Sq.m TOTAL AREA - 256 Sq.m