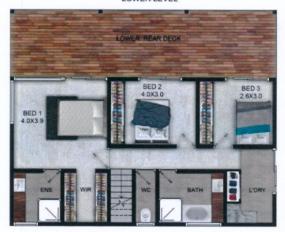

## UPPER LEVEL

INTERNAL AREA - 140 Sq.m GARAGE AREA - 39 Sq.m EXTERNAL AREA - 77 Sq.m TOTAL AREA - 256 Sq.m