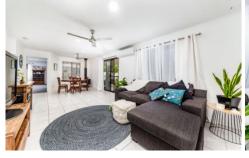

## Features:

- 4 Bedrooms all with built-ins
- The main bedroom is huge with potential to add an ensuite
- Three split system air cons
- 3.5 kw Solar Panels
- Gas hot water system
- Full length verandah
- Covered entertainment area