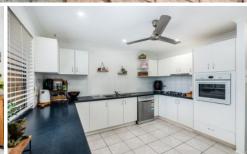

## Features:

- 4 Bedrooms all with built-ins
- The main bedroom is huge with potential to add an ensuite
- Three split system air cons
- 3.5 kw Solar Panels
- Gas hot water system
- Full length verandah
- Covered entertainment area