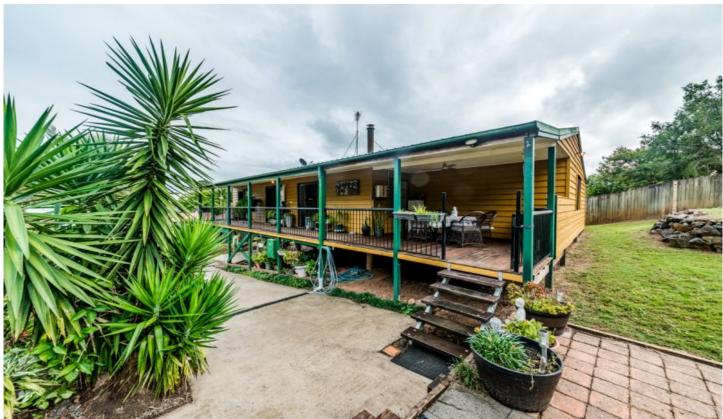

## 1 Aminga Court Palmwoods QLD

Set on a 735m2 corner allotment in a quiet neighbourhood this property gives the option of adding a shed, a granny flat or plenty of room for the kids. The solid home has ample potential storage areas under, plus 3 car accommodation and has many features. Less than 2 minutes to the friendly village of Palmwoods and 20 mins to Maroochydore.

## Features:

- 4 Bedrooms all with built-ins
- The main bedroom is huge with potential to add an ensuite
- Three split system air cons
- 3.5 kw Solar Panels
- Gas hot water system
- Full length verandah
- Covered entertainment area