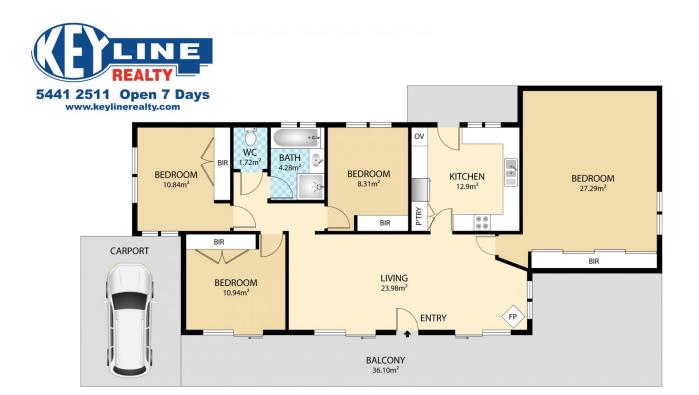

## 1 Aminga Court Palmwoods QLD

Set on a 735m2 corner allotment in a quiet neighbourhood this property gives the option of adding a shed, a granny flat or plenty of room for the kids. The solid home has ample potential storage areas under, plus 3 car accommodation and has many features. Less than 2 minutes to the friendly village of Palmwoods and 20 mins to Maroochydore.

## Features:

- 4 Bedrooms all with built-ins
- The main bedroom is huge with potential to add an ensuite
- Three split system air cons
- 3.5 kw Solar Panels
- Gas hot water system
- Full length verandah
- Covered entertainment area

## 1 Aminga Court, Palmwoods

or plan is for illustrative purposes only. Any dimensions are approximate. All information gathered here from urce we believe reliable. However we cannot guarantee its accuracy and interested persons should make thei n enquiries to determine to your satisfaction as to the suitability of the property for your space requirements