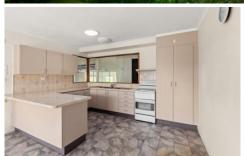

There are three bedrooms and one bathroom with a second toilet, plus a huge laundry.

The kitchen is well equipped and has plenty of bench and cupboard space.

A second living area at the rear of the home offers the perfect space as a games or hobby room, even fourth bedroom!