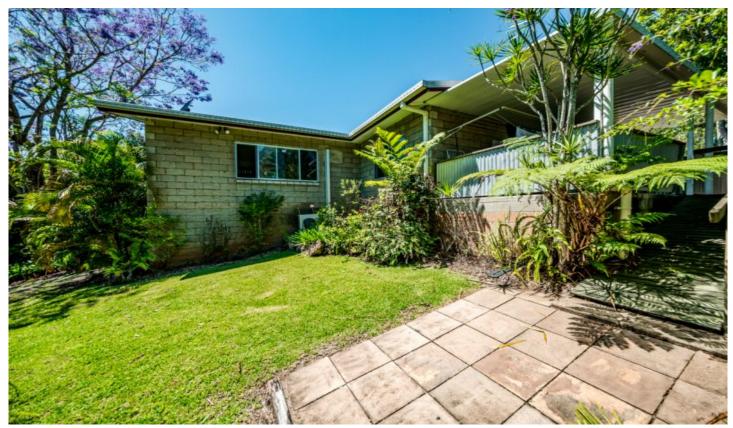

## 42 Erbacher Road Nambour QLD

Set overlooking tree fringed lawn, this charming 2 bedroom (with built-ins) home features polished floors in the spacious lounge dining area adjoining the very functional kitchen.

Located two minutes to town centre featuring Big W, Woolworths, Aldi and Coles, this home represents great value in this current market.

- Polished timber floors
- Large main bedroom
- Airconditioning
- Open plan living
- Covered deck
- Storage under the house
- Picturesque gardens