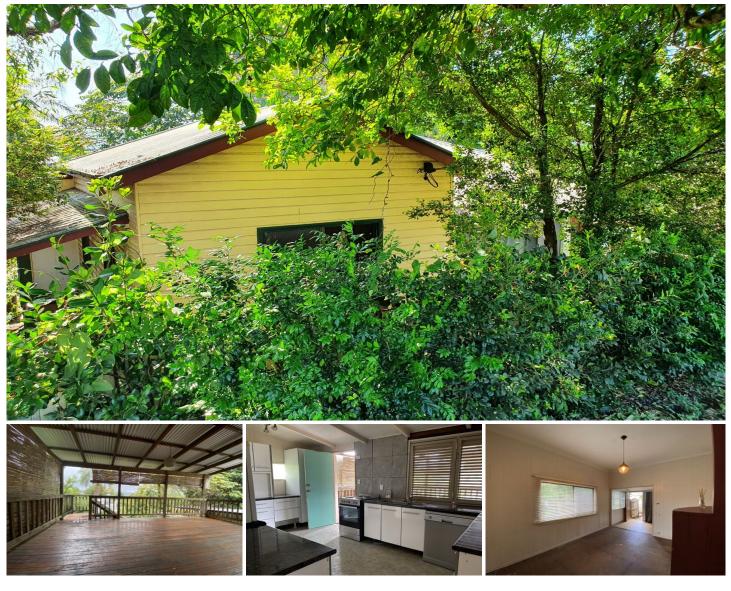

## 12 Lamington Terrace Nambour QLD

Looking to get into the property market? Then look no further!

This character home boasts high ceilings, VJ walls & timber floors.

There are three good sized bedrooms and a large kitchen opening to outside.

A large rear deck has views to the hinterland and overlooks a generous rear yard.

Priced accordingly, this is a great opportunity to enter the property market without the big price tag.

Please phone our office for your inspection by appointment.