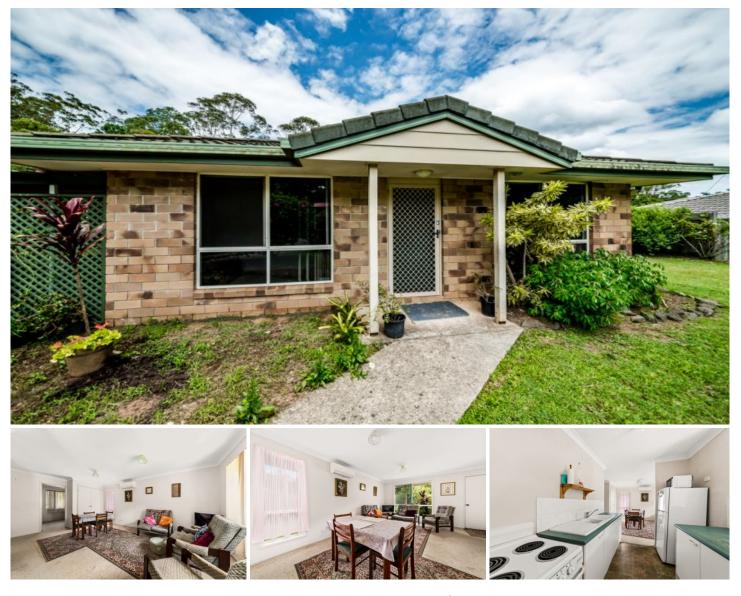

This brick and tile home sits on a 979 m2 block in the beautiful hinterland town of Mapleton. It has 2 bedrooms, a separate lounge, solar hot water, solar panels and side access with plenty of space for a large shed.

If you're looking for an entry-level home at an affordable price this could be the one!

Floor plan available upon request

Call us now to arrange an inspection.