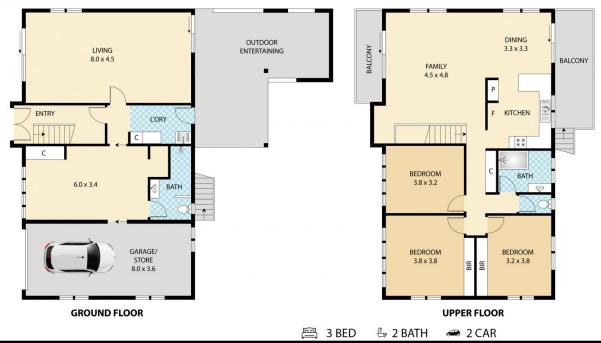

## 50 Isabella Avenue Nambour QLD

Sited on a level 799m2 fenced allotment this home offers the flexibility for the extended family on dual occupancy.

Upstairs

Three large bedrooms, two with built-ins

Renovated Bathroom Renovated Kitchen Polished timber floors Front and rear balcony

Downstairs

One large bedroom with built-ins

Renovated bathroom

Laundry

Rumpus room 8m x 4.5m with 2.4m ceiling height Situated walking distance to Nambour heights shops yet only 5 mins to Woollies, Coles and central Nambour

50 Isabella Ave, Namabour

loor plan is for illustrative purposes only. Any dimensions are approximate. All information gathered here fror oucre whe believe reliable. However we cannot guarantee its accuracy and interested persons should make th wn enquiries to determine to your satisfaction as to the suitability of the property for your space requiremen