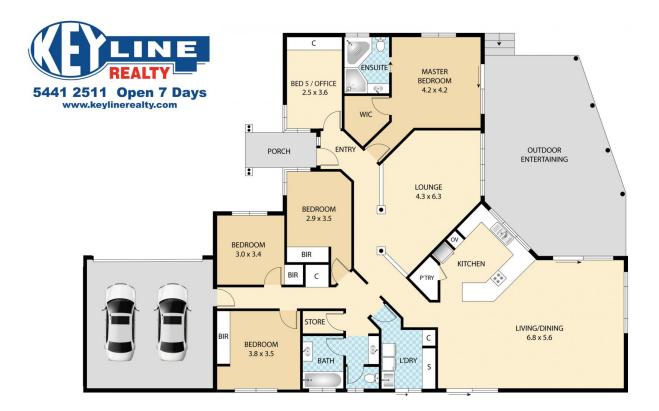

## 12 Dolphin Drive Nambour QLD

If you are looking for a wonderful home with all the hard work done, then look no further. This large, beautifully presented home is a credit to the current owners. Privately located at the end of a leafy driveway.

## At a glance...

- Five bedrooms with robes.
- Master bedroom with walk-in robe and ensuite with corner bath. Plus access to the deck!
- Centrally located, comfortable lounge room.
- Well equipped kitchen with generous bench and cupboard space plus pantry, stone benchtops and dishwasher.
- The family room is light and bright with sliders opening to a large all weather covered deck.
- Double garage with remote door and internal entry plus additional space for small caravan or boat.

5 🗀 2 🔓 2 🖨

**Price** : \$ 640,500 **Land Size** : 937 sqm

View: https://www.keylinerealty.com/sale/qld/suns

hine-coast/nambour/residential/house/6229

145

Paul Skelton 07 5441 2511

🕮 5 BED 🚇 2 BATH 🛥 2 CAR

12 Dolphin Drive, Nambour

plan is for illustrative purposes only. Any dimensions are approximate. All information gathered here from e we believe reliable. However we cannot guarantee it as accuracy and interested persons should make their enquiries to determine to your satisfaction as to the suitability of the property for your space requirements.