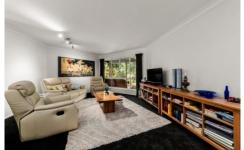

## At a glance...

- Five bedrooms with robes.
- Master bedroom with walk-in robe and ensuite with corner bath. Plus access to the deck!
- Centrally located, comfortable lounge room.
- Well equipped kitchen with generous bench and cupboard space plus pantry, stone benchtops and dishwasher.
- The family room is light and bright with sliders opening to a large all weather covered deck.
- Double garage with remote door and internal entry plus additional space for small caravan or boat.