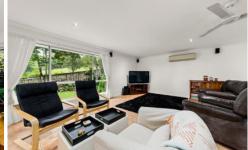

## At a glance...

- Five bedrooms with robes.
- Master bedroom with walk-in robe and ensuite with corner bath. Plus access to the deck!
- Centrally located, comfortable lounge room.
- Well equipped kitchen with generous bench and cupboard space plus pantry, stone benchtops and dishwasher.
- The family room is light and bright with sliders opening to a large all weather covered deck.
- Double garage with remote door and internal entry plus additional space for small caravan or boat.