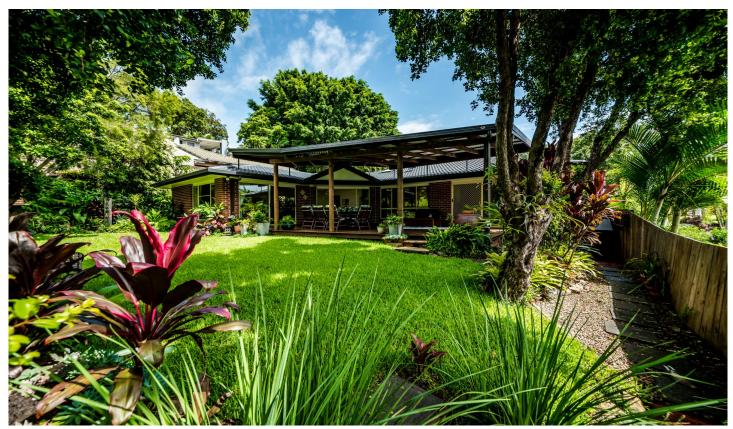

## 12 Dolphin Drive Nambour QLD

If you are looking for a wonderful home with all the hard work done, then look no further. This large, beautifully presented home is a credit to the current owners. Privately located at the end of a leafy driveway.

## At a glance...

- Five bedrooms with robes.
- Master bedroom with walk-in robe and ensuite with corner bath. Plus access to the deck!
- Centrally located, comfortable lounge room.
- Well equipped kitchen with generous bench and cupboard space plus pantry, stone benchtops and dishwasher.
- The family room is light and bright with sliders opening to a large all weather covered deck.
- Double garage with remote door and internal entry plus additional space for small caravan or boat.