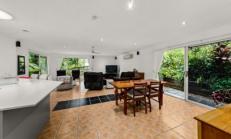

## At a glance...

- Five bedrooms with robes.
- Master bedroom with walk-in robe and ensuite with corner bath. Plus access to the deck!
- Centrally located, comfortable lounge room.
- Well equipped kitchen with generous bench and cupboard space plus pantry, stone benchtops and dishwasher.
- The family room is light and bright with sliders opening to a large all weather covered deck.
- Double garage with remote door and internal entry plus additional space for small caravan or boat.