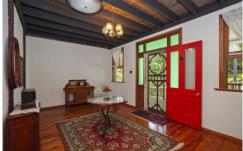

The decor is tasteful and consistent with the European theme: tiles and timber abound. From the welcoming front foyer you can take the stairs to the attic, complete with dormer windows, and ready to fitted out for a home office or additional living area, even a granny flat.