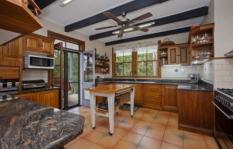

## 330 Hunchy Road Hunchy QLD

Tucked away between Palmwoods and Montville is this delightful family home on a fully useable acre with views.

The house is set out on three levels, with verandahs on two of the levels. Bedrooms each open to outside through french doors. The formal lounge, adjacent to the dining room, is warmed by a wood heater. The kitchen is centred on a new five burner gas cooktop.