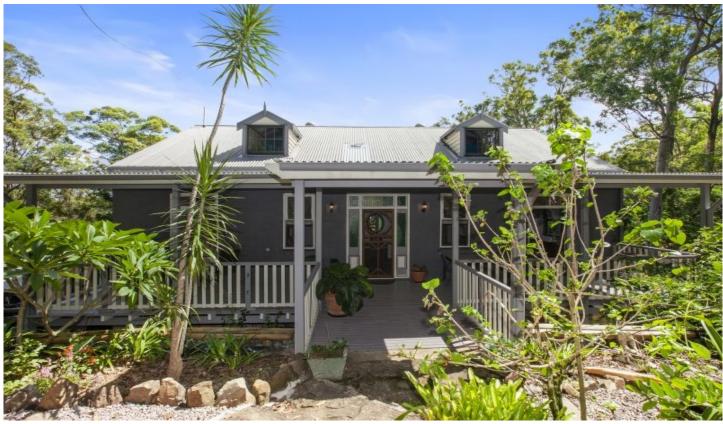

## 330 Hunchy Road Hunchy QLD

Tucked away between Palmwoods and Montville is this delightful family home on a fully useable acre with views.

The house is set out on three levels, with verandahs on two of the levels. Bedrooms each open to outside through french doors. The formal lounge, adjacent to the dining room, is warmed by a wood heater. The kitchen is centred on a new five burner gas cooktop.