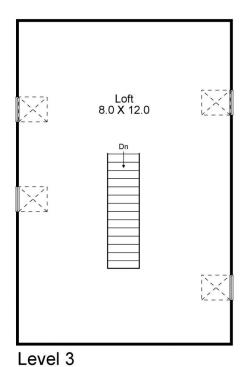

## 330 Hunchy Road Hunchy QLD

Tucked away between Palmwoods and Montville is this delightful family home on a fully useable acre with views.

The house is set out on three levels, with verandahs on two of the levels. Bedrooms each open to outside through french doors. The formal lounge, adjacent to the dining room, is warmed by a wood heater. The kitchen is centred on a new five burner gas cooktop.

The decor is tasteful and consistent with the European theme: tiles and timber abound. From the welcoming front foyer you can take the stairs to the attic, complete with dormer windows, and ready to fitted out for a home office or additional living area, even a granny flat.