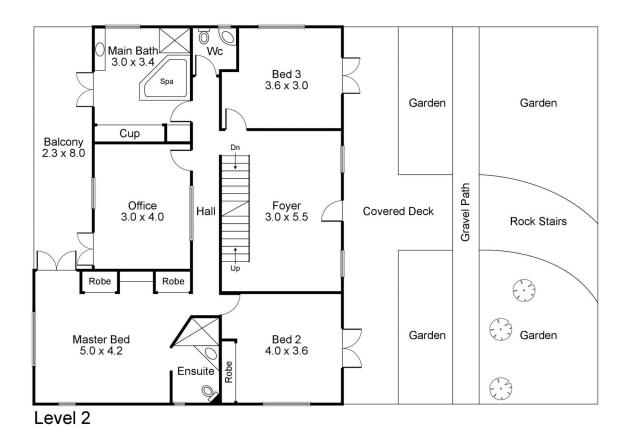

## 330 Hunchy Road Hunchy QLD

Tucked away between Palmwoods and Montville is this delightful family home on a fully useable acre with views.

The house is set out on three levels, with verandahs on two of the levels. Bedrooms each open to outside through french doors. The formal lounge, adjacent to the dining room, is warmed by a wood heater. The kitchen is centred on a new five burner gas cooktop.

The decor is tasteful and consistent with the European theme: tiles and timber abound. From the welcoming front foyer you can take the stairs to the attic, complete with dormer windows, and ready to fitted out for a home office or additional living area, even a granny flat.

There's a games room with bar, which opens to a level landscaped garden, ideal for the kids and a garden party.

4 🗀 2 🔓 3 🖨

**Price** : \$ 790,000 **Land Size** : 5248 sqm

View : https://www.keylinerealty.com/sale/qld/suns