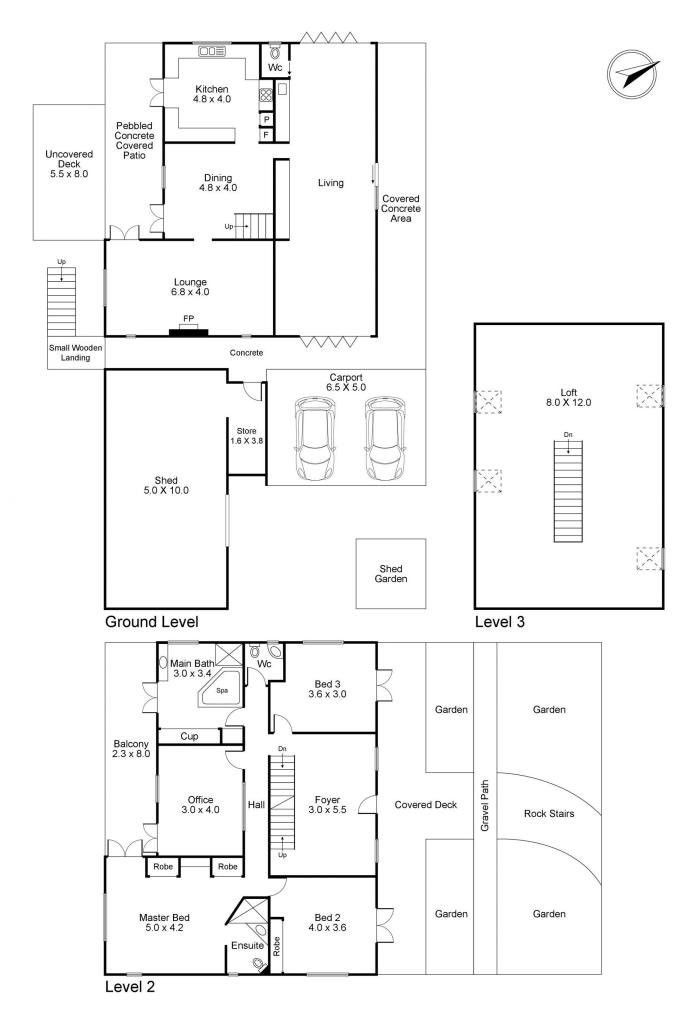

## 330 Hunchy Road Hunchy QLD

Tucked away between Palmwoods and Montville is this delightful family home on a fully useable acre with views.

The house is set out on three levels, with verandahs on two of the levels. Bedrooms each open to outside through french doors. The formal lounge, adjacent to the dining room, is warmed by a wood heater. The kitchen is centred on a new five burner gas cooktop.

The decor is tasteful and consistent with the European theme: tiles and timber abound. From the welcoming front foyer you can take the stairs to the attic, complete with dormer windows, and ready to fitted out for a home office or additional living area, even a granny flat.

There's a games room with bar, which opens to a level landscaped garden, ideal for the kids and a garden party.

4 🗀 2 🔓 3 🖨

**Price** : \$ 790,000 **Land Size** : 5248 sqm

View : https://www.keylinerealty.com/sale/qld/suns